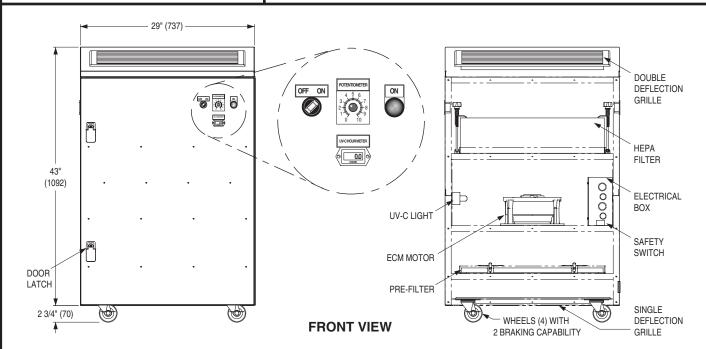

## **DESCRIPTION:**

The MAC-700 provides continuous filtration of the space air to help reduce the risk of biological aerosol transmission without the requirement to involve your existing HVAC system. The MAC-700 is designed with bottom intake that creates a negative pressure to pull air from all sides to increase its ability to collect biomass and dust from the floor. The air will travel through the filters and UV-C light (ultra violet light) before recirculating clean air up into the room.

The MAC-700 contains a highly efficient ECM Motor that pulls the space air through a MERV 8 pre-filter, UV-C light and directs it through a HEPA filter and upward into the space without blowing directly towards a person. The unit is available up to 700 cfm (ft.3/min.) of air and is great for offices, schools, restaurants, and hotels.

## **FEATURES:**

- MERV 8 pre-filter
- 6" (152) HEPA filter can capture 99.99% of contaminants down to .03 μm
- · Highly efficient ECM motor and backward inclined fan
- Variable air volume control
- 22" (559) UV-C light system
- On / Off switch
- · Safety door switch to turn off unit when door opens
- · Hour counter for the filter and UV-C light replacement
- 20 gauge (1.005 mm) steel with slope top
- · 360 degree rotating wheels (4) with 2 braking capability
- Convenient standard 120 V power cord
- Hinged door with 1/4-turn latches
- Listed by ETL to UL 1995
- 158 lbs. (71.67 kg)
- Finish: AW Appliance White